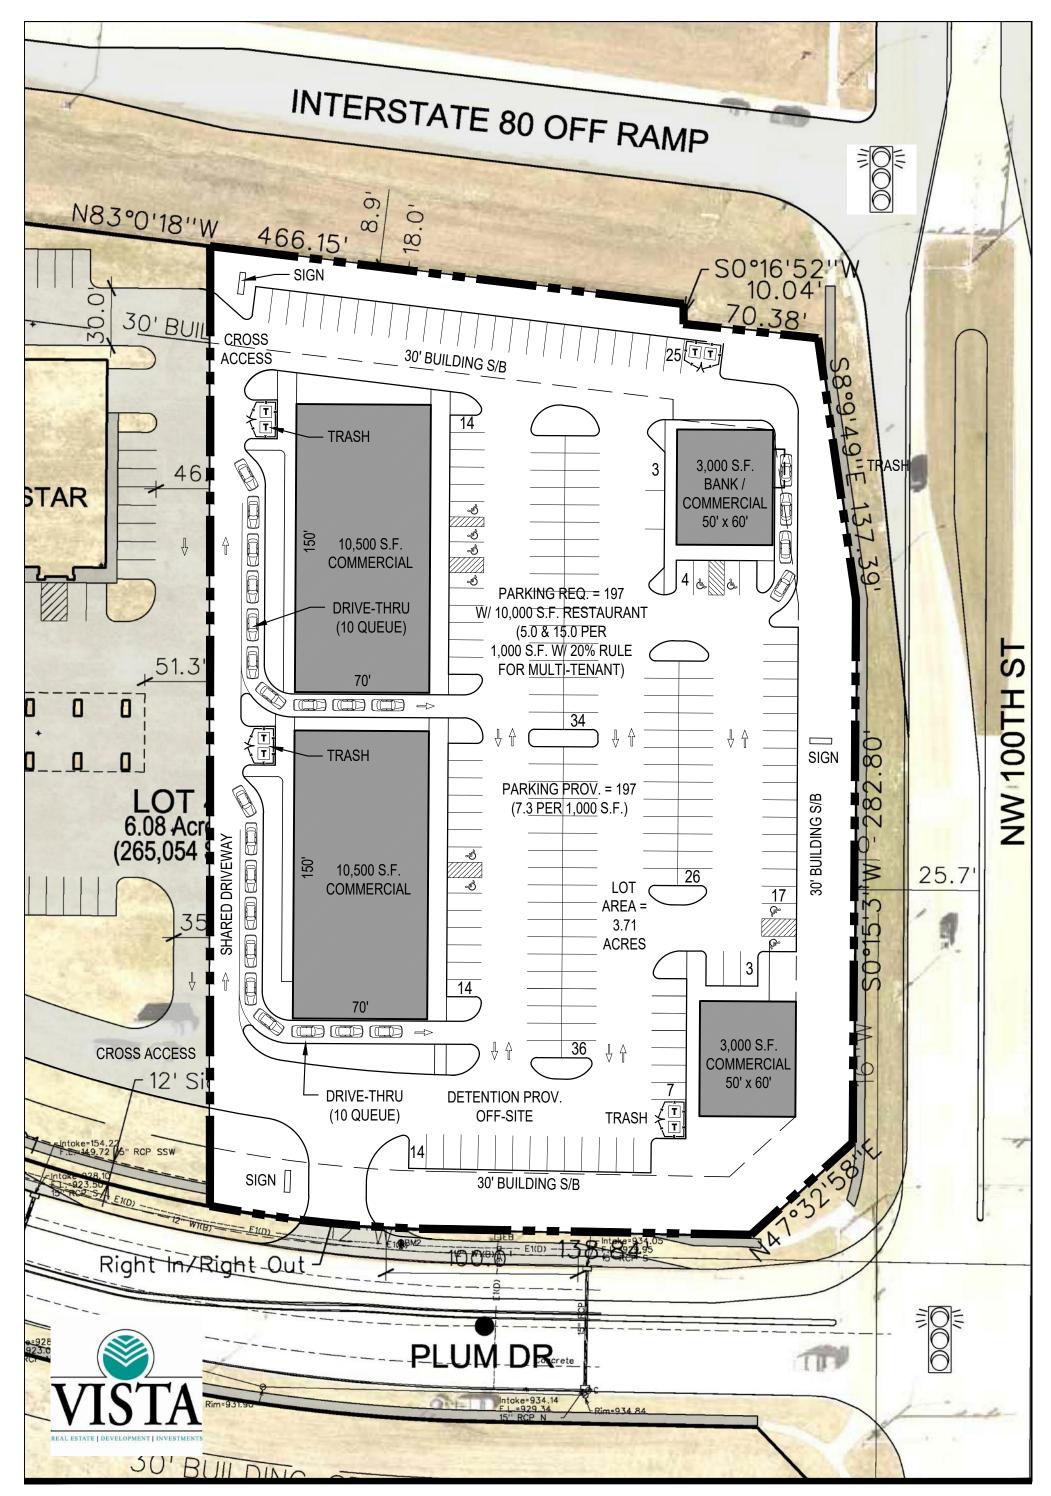

This drawing has been prepared by the Architect, or under the Architect's direct supervision. This drawing in intended to be conceptual in nature only. Promtry boundaries, setbacks, easements, topography, utilities, structures and other physical features shown herein are based on the information available to the architect at the time of design. This document reflects a site plan concept only, and does not necessarily reflect all governing authority requirements, including green space calculations, bulk regulations, landscaping, storm water management, city input, site signage, grading, and other factors that may impact final site design. This drawing shall not be used for construction or legally binding documentation. (C) Copyright 2021 by Simonson & Associates Architects, LLC.

## **U